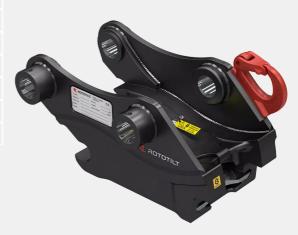

## Technical data

NOTE: The photo shows a general example of the product.

| [Weight]             | 395 kg   |
|----------------------|----------|
| [MinLockPressure]    | 30 bar   |
| [MaxLockPressure]    | 120 bar  |
| [OpeningPressure]    | 350 bar  |
| [MaxPositiveTourque] | 600 kNm  |
| [MaxNegativeTourque] | 390 kNm  |
| [MaxLoad]            | 10000 kg |
| [MaxMachineWeight]   | 43000 kg |