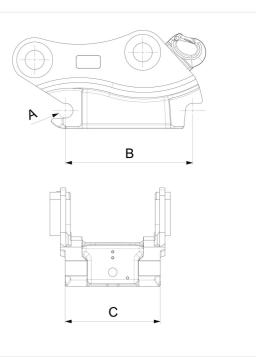

## Measurement specification

| Α      | В      | С      |
|--------|--------|--------|
| Ø80 mm | 670 mm | 588 mm |

The products in the photos may have additional accessories and features. Technical data and weights may vary depending on the configuration and equipment. We reserve the right to change specifications or designs without prior notice and assume no responsibility for any actual errors that may occur. There may be variations in product programs and equipment standards between the markets. For more information concerning current product specifications, local adaptations and special equipment, please contact your nearest sales office.