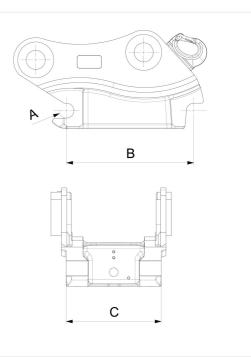

## Measurement specification

| Α      | В      | С      |
|--------|--------|--------|
| Ø70 mm | 600 mm | 448 mm |

The products in the photos may have additional accessories and features. Technical data and weights may vary depending on the configuration and equipment. We reserve the right to change specifications or designs without prior notice and assume no responsibility for any actual errors that may occur. There may be variations in product programs and equipment standards between the markets. For more information concerning current product specifications, local adaptations and special equipment, please contact your nearest sales office.