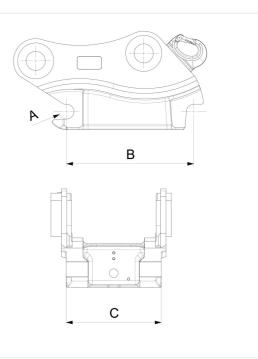

## Measurement specification

| Α      | В      | С      |
|--------|--------|--------|
| Ø60 mm | 480 mm | 338 mm |

The products in the photos may have additional accessories and features. Technical data and weights may vary depending on the configuration and equipment. We reserve the right to change specifications or designs without prior notice and assume no responsibility for any actual errors that may occur. There may be variations in product programs and equipment standards between the markets. For more information concerning current product specifications, local adaptations and special equipment, please contact your nearest sales office.