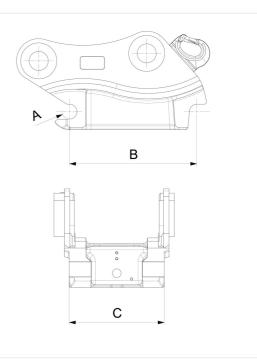

## Measurement specification

| Α      | В      | С      |
|--------|--------|--------|
| Ø50 mm | 430 mm | 268 mm |

The products in the photos may have additional accessories and features. Technical data and weights may vary depending on the configuration and equipment. We reserve the right to change specifications or designs without prior notice and assume no responsibility for any actual errors that may occur. There may be variations in product programs and equipment standards between the markets. For more information concerning current product specifications, local adaptations and special equipment, please contact your nearest sales office.