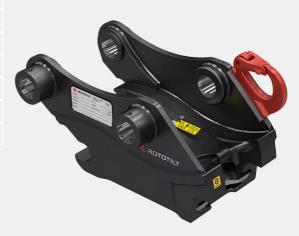

## Technical data

NOTE: The photo shows a general example of the product.

| [Weight]             | 90 kg    |
|----------------------|----------|
| [MinLockPressure]    | 30 bar   |
| [MaxLockPressure]    | 120 bar  |
| [OpeningPressure]    | 350 bar  |
| [MaxPositiveTourque] | 65 kNm   |
| [MaxNegativeTourque] | 42 kNm   |
| [MaxLoad]            | 3000 kg  |
| [MaxMachineWeight]   | 11000 kg |
|                      |          |