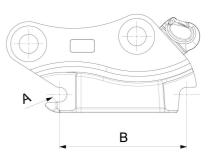

## Measurement specification

| Α      | В      | C      |
|--------|--------|--------|
| Ø40 mm | 300 mm | 198 mm |

The products in the photos may have additional accessories and features. Technical data and weights may vary depending on the configuration and equipment. We reserve the right to change specifications or designs without prior notice and assume no responsibility for any actual errors that may occur. There may be variations in product programs and equipment standards between the markets. For more information concerning current product specifications, local adaptations and special equipment, please contact your nearest sales office.