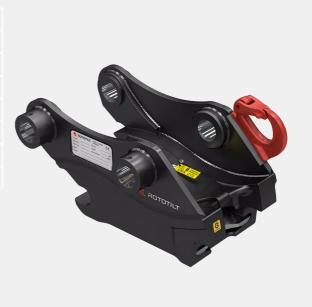

## **Technical data**

NOTE: The photo shows a general example of the product.

| [Weight]             | 40 kg   |
|----------------------|---------|
| [MinLockPressure]    | 30 bar  |
| [MaxLockPressure]    | 120 bar |
| [OpeningPressure]    | 300 bar |
| [MaxPositiveTourque] | 35 kNm  |
| [MaxNegativeTourque] | 23 kNm  |
| [MaxLoad]            | 2000 kg |
| [MaxMachineWeight]   | 6500 kg |