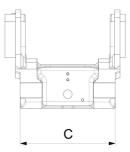

## Measurement specification

| Α      | В      | C      |
|--------|--------|--------|
| Ø40 mm | 300 mm | 198 mm |

The products in the photos may have additional accessories and features. Technical data and weights may vary depending on the configuration and equipment. We reserve the right to change specifications or designs without prior notice and assume no responsibility for any actual errors that may occur. There may be variations in product programs and equipment standards between the markets. For more information concerning current product specifications, local adaptations and special equipment, please contact your nearest sales office.