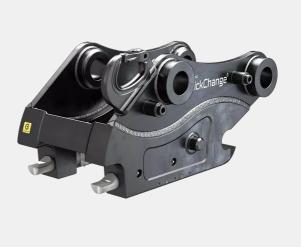

## Technical data

NOTE: The photo shows a general example of the product.

| [Weight]             | 410 kg    |
|----------------------|-----------|
| [MaxLockPressure]    | 350 bar   |
| [MaxPositiveTourque] | 500 kNm   |
| [MaxNegativeTourque] | 325 kNm   |
| [MaxLoad]            | 10000 kg  |
| [MaxMachineWeight]   | 43000 kg  |
| [MaxWorkPressure]    | 35 MPa    |
| [MinNoOfCouplings]   | 2         |
| [MaxNoOfCouplings]   | 6         |
| Max flow 1"          | 361 l/min |
| Max flow 3/4"        | 193 l/min |
| Max flow 1/2"        | 92 l/min  |