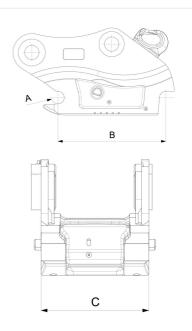

## Measurement specification

| Α      | В      | C      |
|--------|--------|--------|
| Ø80 mm | 670 mm | 589 mm |

The products in the photos may have additional accessories and features. Technical data and weights may vary depending on the configuration and equipment. We reserve the right to change specifications or designs without prior notice and assume no responsibility for any actual errors that may occur. There may be variations in product programs and equipment standards between the markets. For more information concerning current product specifications, local adaptations and special equipment, please contact your nearest sales office.