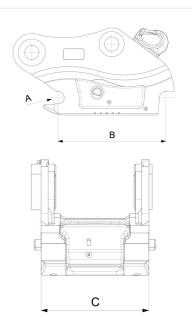

## Measurement specification

| Α      | В      | C      |
|--------|--------|--------|
| Ø70 mm | 600 mm | 449 mm |

The products in the photos may have additional accessories and features. Technical data and weights may vary depending on the configuration and equipment. We reserve the right to change specifications or designs without prior notice and assume no responsibility for any actual errors that may occur. There may be variations in product programs and equipment standards between the markets. For more information concerning current product specifications, local adaptations and special equipment, please contact your nearest sales office.