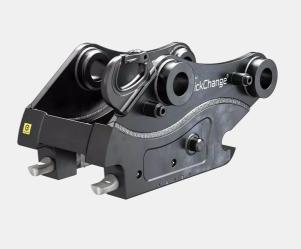

## **Technical data**

NOTE: The photo shows a general example of the product.

| [Weight]             | 295 kg    |
|----------------------|-----------|
| [MaxLockPressure]    | 350 bar   |
| [MaxPositiveTourque] | 300 kNm   |
| [MaxNegativeTourque] | 195 kNm   |
| [MaxLoad]            | 8000 kg   |
| [MaxMachineWeight]   | 30000 kg  |
| [MaxWorkPressure]    | 35 MPa    |
| [MinNoOfCouplings]   | 2         |
| [MaxNoOfCouplings]   | 5         |
| Max flow 1"          | 361 l/min |
| Max flow 3/4"        | 193 l/min |
| Max flow 1/2"        | 92 l/min  |