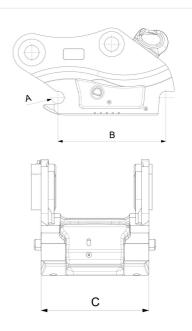

## Measurement specification

| Α      | В      | C      |
|--------|--------|--------|
| Ø45 mm | 430 mm | 289 mm |

The products in the photos may have additional accessories and features. Technical data and weights may vary depending on the configuration and equipment. We reserve the right to change specifications or designs without prior notice and assume no responsibility for any actual errors that may occur. There may be variations in product programs and equipment standards between the markets. For more information concerning current product specifications, local adaptations and special equipment, please contact your nearest sales office.