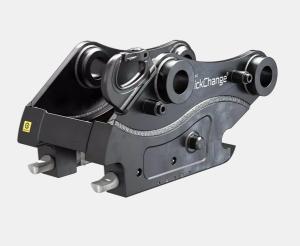

## **Technical data**

NOTE: The photo shows a general example of the product.

| [Weight]             | 84 kg    |
|----------------------|----------|
| [MaxLockPressure]    | 350 bar  |
| [MaxPositiveTourque] | 80 kNm   |
| [MaxNegativeTourque] | 52 kNm   |
| [MaxLoad]            | 3000 kg  |
| [MaxMachineWeight]   | 12000 kg |
| [MaxWorkPressure]    | 35 MPa   |
| [MinNoOfCouplings]   | 2        |
| [MaxNoOfCouplings]   | 5        |
| Max flow 1/2"        | 92 l/min |
| Max flow 1/4"        | 22 l/min |
| Max flow 3/8"        | 40 l/min |